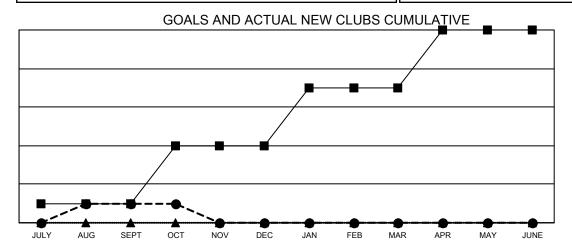

## **LOCATION: MASSACHUSETTS**

Results as of: 10/31/2022

|                       | Club          | s         |               |  |  |  |
|-----------------------|---------------|-----------|---------------|--|--|--|
| RESULTS FOR 2022-2023 |               |           |               |  |  |  |
| QUARTER               | NEW CLUB GOAL | NEW CLUBS | DROPPED CLUBS |  |  |  |
| JULY/AUG/SEPT         | 1             | 1         | 0             |  |  |  |
| OCT/NOV/DEC           | 3             | 0         | 0             |  |  |  |
| JAN/FEB/MAR           | 3             | 0         | 0             |  |  |  |
| APR/MAY/JUNE          | 3             | 0         | 0             |  |  |  |

- CURRENT YEAR GOALS FOR NEW CLUBS

- CURRENT YEAR ACTUAL NEW CLUBS

- LAST YEAR ACTUAL NEW CLUBS