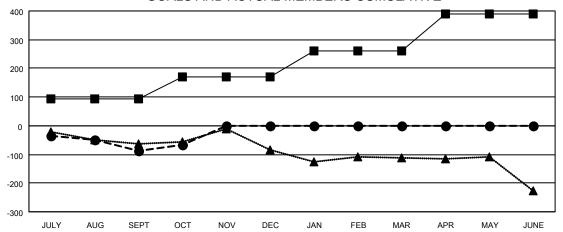

|                       |       | Me                   | mbers                   |                                                    |  |  |  |
|-----------------------|-------|----------------------|-------------------------|----------------------------------------------------|--|--|--|
| RESULTS FOR 2022-2023 |       |                      |                         |                                                    |  |  |  |
| QUARTER               | MEMBE | R GROWTH NET<br>GOAL | MEMBER GROWTH<br>ACTUAL | DROPPED<br>MEMBERS ACTUAL<br>(including transfers) |  |  |  |
| JULY/AUG/SEPT         |       | 95                   | 97                      | 175                                                |  |  |  |
| OCT/NOV/DE            | С     | 75                   | 71                      | 44                                                 |  |  |  |
| JAN/FEB/MAF           | 3     | 90                   | 0                       | 0                                                  |  |  |  |
| APR/MAY/JUI           | NE    | 130                  | 0                       | 0                                                  |  |  |  |

## GOALS AND ACTUAL MEMBERS CUMULATIVE

- MEMBER GROWTH NET GOAL

- MEMBER GROWTH ACTUAL

- LAST YEAR MEMBERSHIP ACTUAL

| DROPPED CLUBS: 0 |     |
|------------------|-----|
| DROPPED MEMBERS  |     |
| DECEASED         | 29  |
| CLUB CANCELLED   | 0   |
| OTHER            | 193 |
| TOTAL            | 222 |